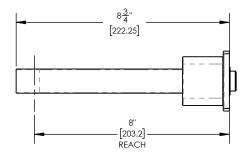

## **TECHNICAL DETAILS**

ADA Compliance: No Drain Assembly Material: Brass Drain Style: Push-to-Close / Grid Fitting Hole Diameter: 1 1/8" Number of Holes: Two Hole Number of Handles: One Handle Turn Angle: Quarter Turn Spout Reach: 8" Installation Type: Wall Mounted Primary Material: Brass Valve Material: Ceramic Flow Restriction: 1.2 gpm Water Pressure Maximum: 85 PSI Water Pressure Minimum: 20 PSI