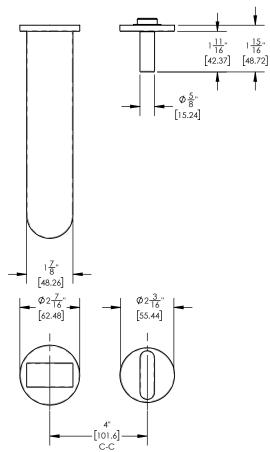

## **TECHNICAL DETAILS**

ADA Compliance: No Drain Assembly Material: Brass Drain Style: Push-to-Close / Grid Fitting Hole Diameter: 1 1/8" Number of Holes: Two Hole Number of Handles: One Handle Turn Angle: Quarter Turn Spout Reach: 8" Installation Type: Wall Mounted Primary Material: Brass Valve Material: Ceramic Flow Restriction: 1.2 gpm Water Pressure Maximum: 85 PSI Water Pressure Minimum: 20 PSI